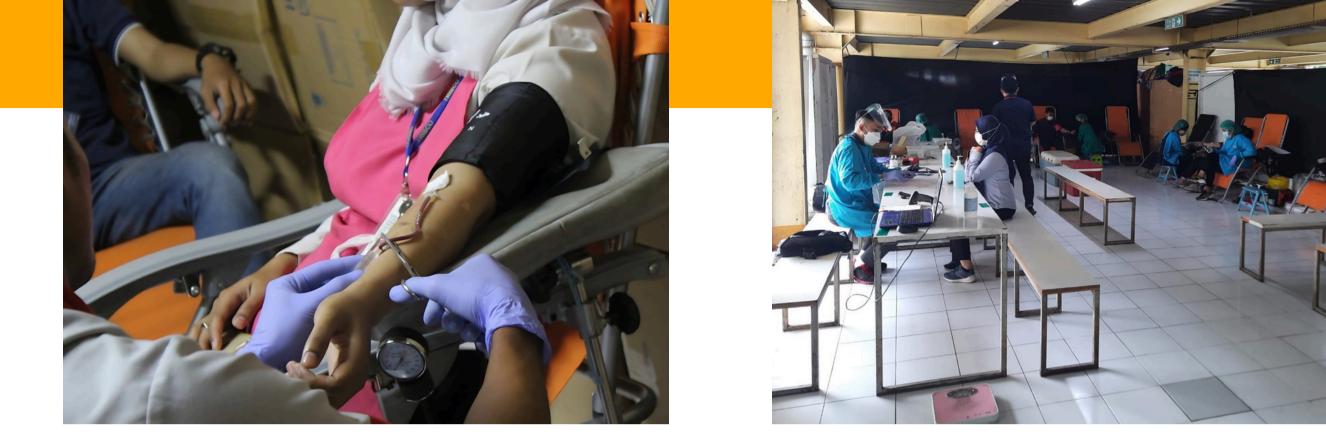

## OUR CONTRIBUTION TO LIFESAVING EFFORTS QUARTERLY BLOOD DONATION

Our company organizes quarterly blood donation drives, contributing approximately 720 bags of blood annually as part of our ongoing commitment to community health and social responsibility.