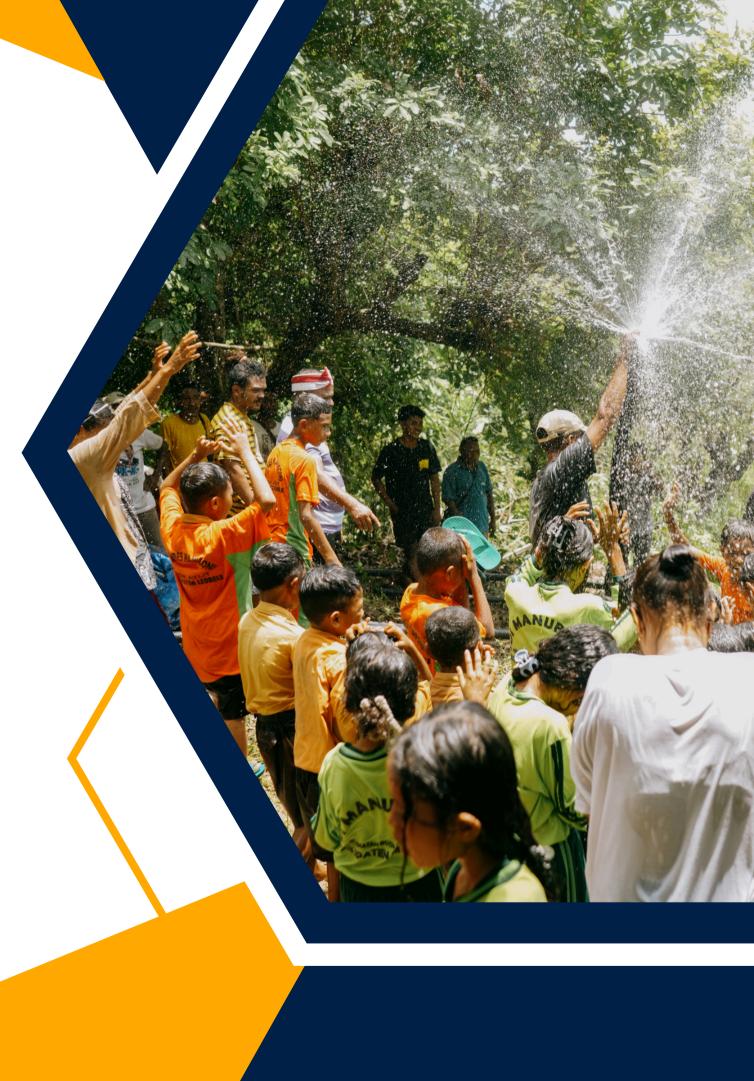

### COMMUNICATING YOUR IMPACT WATER FOR TAKARAI • • The Issue

In Takarai, villagers **must walk 300-400 meters on treacherous roads three to four times a day** just to fetch clean water. This exhausting routine is a necessity due to the absence of a local water supply, forcing residents to either **purchase Rp250.000 for 5,000 litres of water from neighbouring villages** or undertake the treacherous journey themselves. The **wet season** further complicates their journey, as it **restricts road access** and **prevents water tanks from reaching the village**, intensifying their struggle for access to water.

# WATER FOR TAKARAI

7 - 12 JANUARY 2025