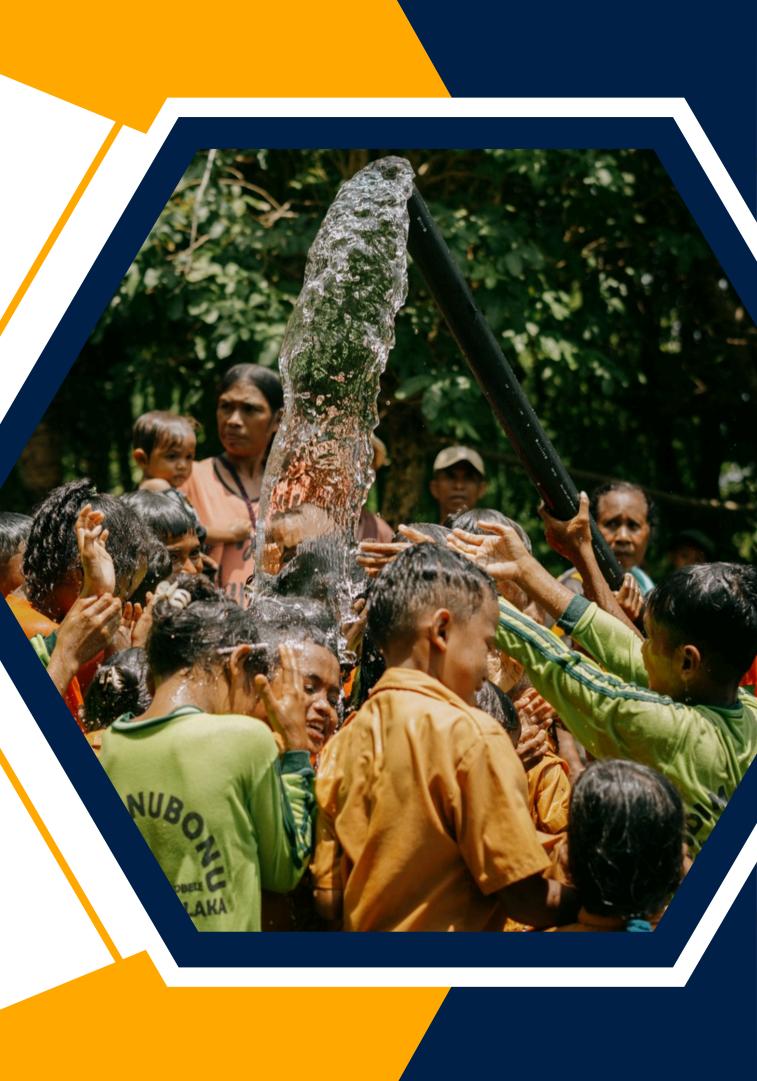

### COMMUNICATING YOUR IMPACT WATER FOR TAKARAI • • The Issue

In Takarai, villagers **must walk 300-400 meters on treacherous roads three to four times a day** just to fetch clean water. This exhausting routine is a necessity due to the absence of a local water supply, forcing residents to either **purchase Rp250.000 for 5,000 litres of water from neighbouring villages** or undertake the treacherous journey themselves. The **wet season** further complicates their journey, as it **restricts road access** and **prevents water tanks from reaching the village**, intensifying their struggle for access to water.

# WATER FOR TAKARAI

7 - 12 JANUARY 2025