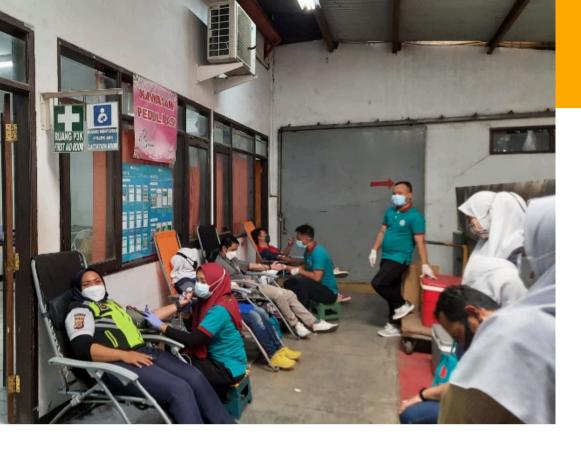

## OUR CONTRIBUTION TO LIFESAVING EFFORTS QUARTERLY BLOOD DONATION

Our company organizes quarterly blood donation drives, contributing approximately 720 bags of blood annually as part of our ongoing commitment to community health and social responsibility.